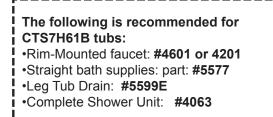

## 61" LEONARDO CAST IRON SLIPPER TUB

Cat. No. CTS7H61B

- L: 61-3/8"
- W: 30-1/2"
- H: 23-<sup>3</sup>/<sub>4</sub>" 30-<sup>3</sup>/<sub>8</sub>" (from floor to top of tub)

Water depth: 16-<sup>7</sup>/<sub>8</sub>" to top of tub Water depth: 13" to overflow