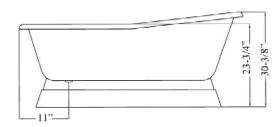

## 61" LEONARDO CAST IRON SLIPPER TUB

Cat. No. CTS7H61B

- L: 61-3/8"
- W: 30-1/2"
- H: 23-<sup>3</sup>/<sub>4</sub>" 30-<sup>3</sup>/<sub>8</sub>" (from floor to top of tub)

Water depth: 16-<sup>7</sup>/<sub>8</sub>" to top of tub Water depth: 13" to overflow