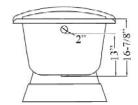

## 61" LEONARDO CAST IRON SLIPPER TUB

Cat. No. CTS7H61B

- L: 61-3/8"
- W: 30-1/2"
- H: 23-<sup>3</sup>/<sub>4</sub>" 30-<sup>3</sup>/<sub>8</sub>" (from floor to top of tub)

Water depth: 16-<sup>7</sup>/<sub>8</sub>" to top of tub Water depth: 13" to overflow