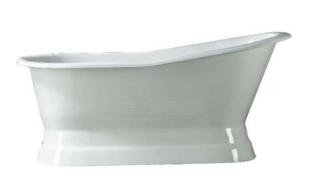

## 61" LEONARDO CAST IRON SLIPPER TUB

Cat. No. CTS7H61B

- L: 61-3/8"
- W: 30-1/2"
- H: 23-<sup>3</sup>/<sub>4</sub>" 30-<sup>3</sup>/<sub>8</sub>" (from floor to top of tub)

Water depth: 16-<sup>7</sup>/<sub>8</sub>" to top of tub Water depth: 13" to overflow

## Features:

- ► Inside finish is white enamel
- ► 7" centers in tub deck
- ► Pre-drilled overlow hole
- ► Cast iron pedestal
- ► Tub exterior is white (epoxy)
- ► Tub is thoroughly inspected before shipment