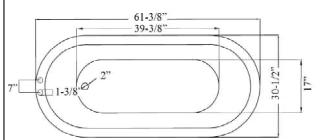

## 61" LEONARDO CAST IRON SLIPPER TUB

Cat. No. CTS7H61B

- L: 61-3/8"
- W: 30-1/2"
- H: 23-<sup>3</sup>/<sub>4</sub>" 30-<sup>3</sup>/<sub>8</sub>" (from floor to top of tub)

Water depth: 16-<sup>7</sup>/<sub>8</sub>" to top of tub Water depth: 13" to overflow

## Features:

- ► Inside finish is white enamel
- ► 7" centers in tub deck
- ► Pre-drilled overlow hole
- ► Cast iron pedestal
- ► Tub exterior is white (epoxy)
- ► Tub is thoroughly inspected before shipment